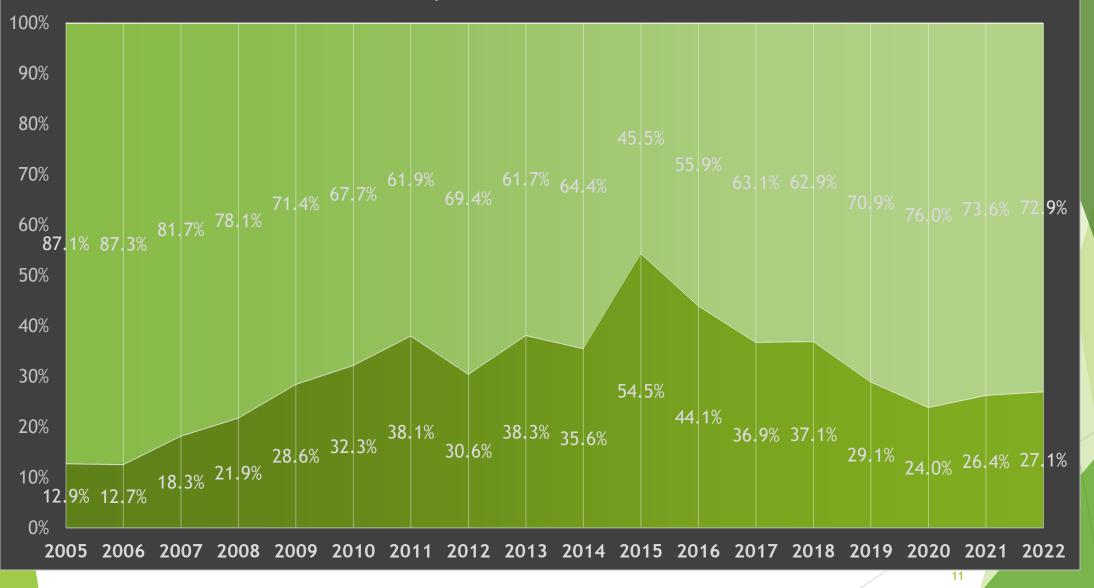

### Waste Diversion Rates with Construction

| %<br>Recycled/Re<br>used by<br>Campus    | 2012  | 2013  | 2014  | 2015  | 2016  | 2017  | 2018  | 2019  | 2020  | 2021  | 2022  |  |
|------------------------------------------|-------|-------|-------|-------|-------|-------|-------|-------|-------|-------|-------|--|
| River Campus                             | 38.6% | 46.3% | 49.0% | 75.5% | 66.6% | 58.0% | 56.3% | 48.6% | 39.5% | 39.7% | 36.4% |  |
| Medical Center                           | 26.4% | 23.6% | 28.7% | 29.8% | 21.8% | 18.3% | 17.6% | 16.3% | 16.1% | 16.0% | 15.5% |  |
| Off-site                                 | 35.3% | 35.8% | 33.5% | 35.1% | 36.8% | 37.5% | 36.8% | 37.5% | 31.4% | 53.0% | 62.3% |  |
| Memorial Art<br>Gallery                  | 23.7% | 24.2% | 23.7% | 21.1% | 19.5% | 20.4% | 16.8% | 30.0% | 19.5% | 20.4% | 21.4% |  |
| Eastman School<br>of Music               | 13.6% | 14.6% | 14.8% | 16.5% | 16.9% | 14.6% | 13.4% | 15.9% | 17.6% | 31.8% | 28.5% |  |
| University<br>Total<br>Diversion<br>Rate | 30.6% | 38.3% | 35.6% | 54.5% | 44.1% | 36.9% | 37.1% | 29.1% | 24.0% | 26.4% | 27.1% |  |