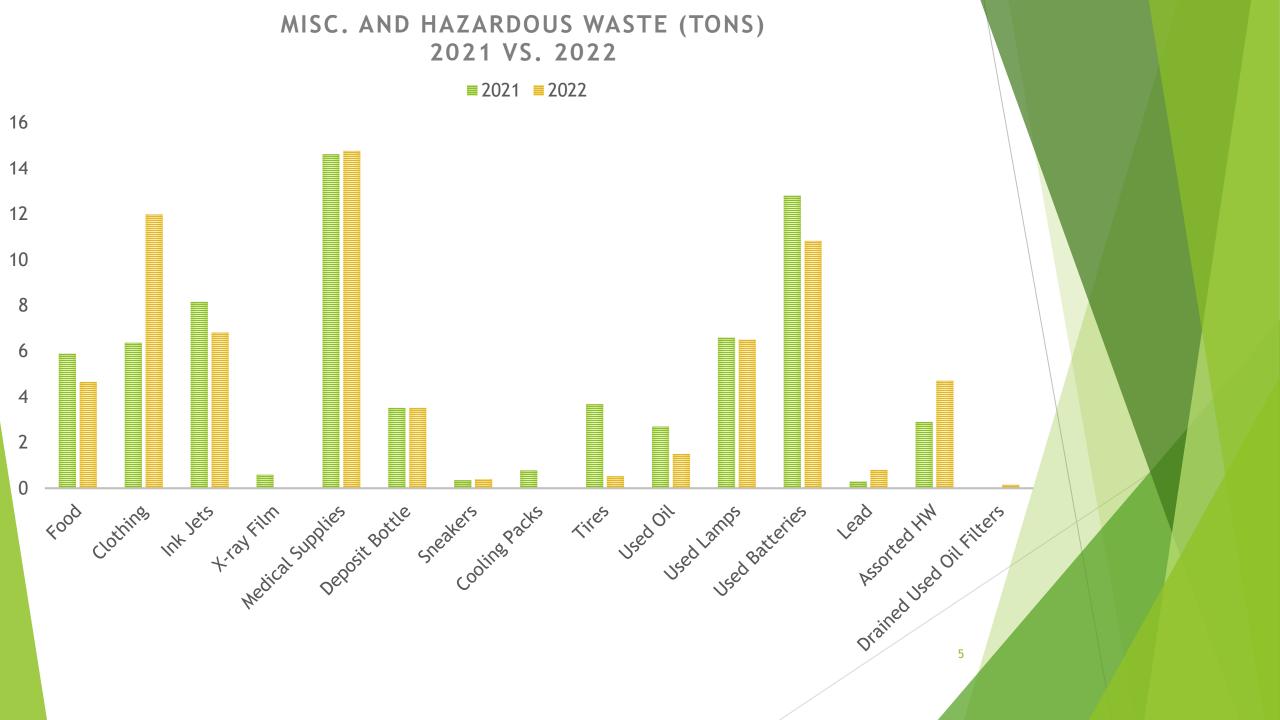

#### University of Rochester Miscellaneous/Hazardous Waste Recycling 2022

| Miscellaneous      | Tons |
|--------------------|------|
| Medical            |      |
| Supplies/Equipment | 14.6 |
| Clothing           | 12.0 |
| Ink Cartridges     | 6.8  |
| Food               | 4.7  |
| Deposit Bottles    | 3.5  |
| Tires              | 0.5  |
| Sneakers           | 0.4  |

Hazardous Waste