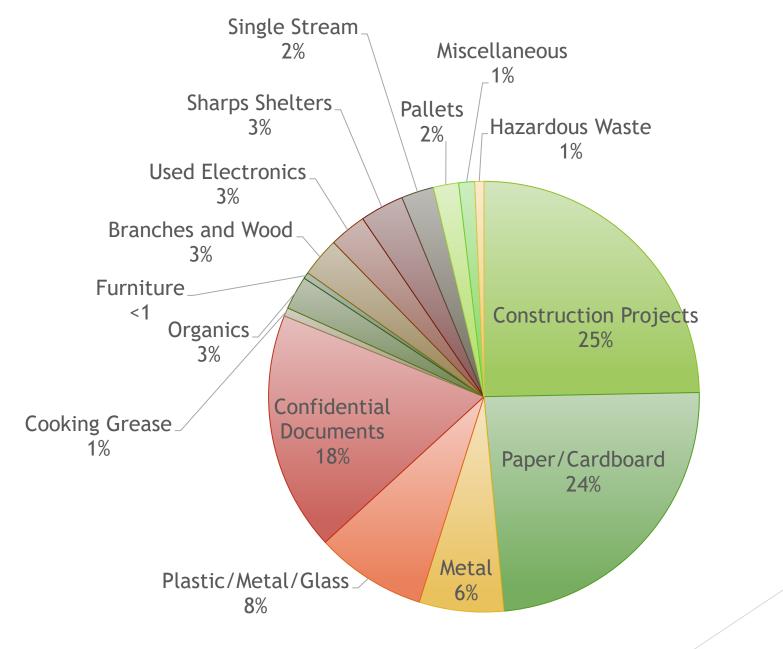

### River Campus Materials 2022

#### RIVER CAMPUS MATERIALS (TONS) 2021 VS. 2022