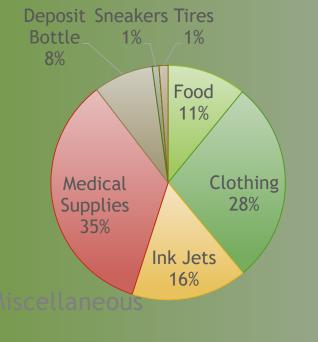

#### University of Rochester Miscellaneous/Hazardous Waste Recycling 2022

| Miscellaneous      | Tons |
|--------------------|------|
| Medical            |      |
| Supplies/Equipment | 14.6 |
| Clothing           | 12.0 |
| Ink Cartridges     | 6.8  |
| Food               | 4.7  |
| Deposit Bottles    | 3.5  |
| Tires              | 0.5  |
| Sneakers           | 0.4  |