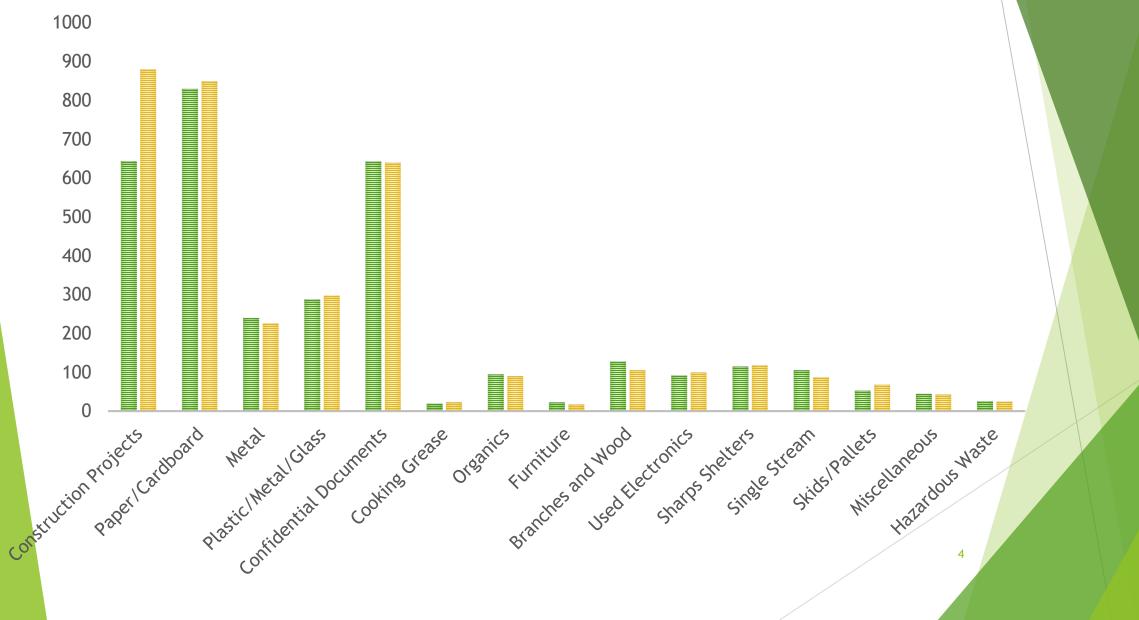

### River Campus Materials 2022

#### RIVER CAMPUS MATERIALS (TONS) 2021 VS. 2022