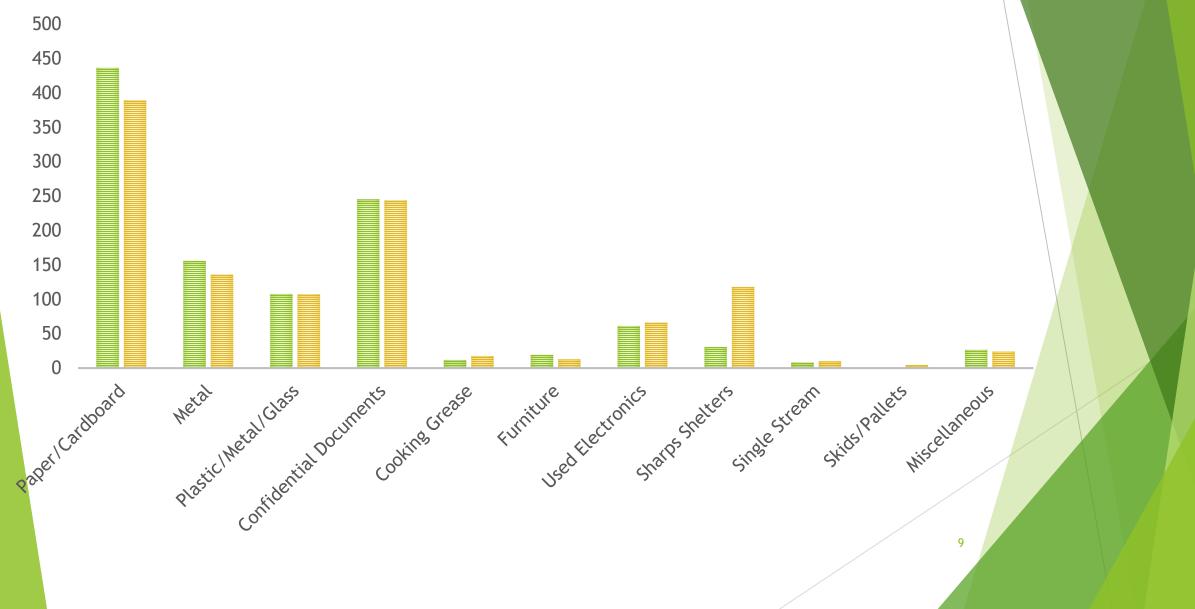

# Medical Center Materials 2022

# MEDICAL CENTER MATERIALS (TONS) 2021 VS. 2022