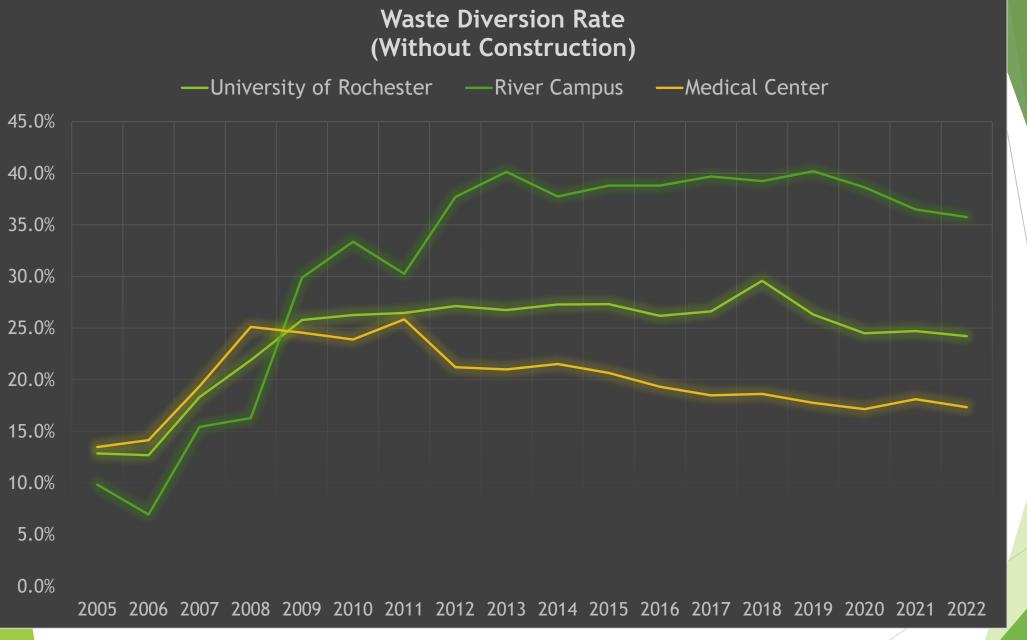

#### Percent Recycled and Solid Waste (Without Construction)

Recycled Materials
Solid Waste