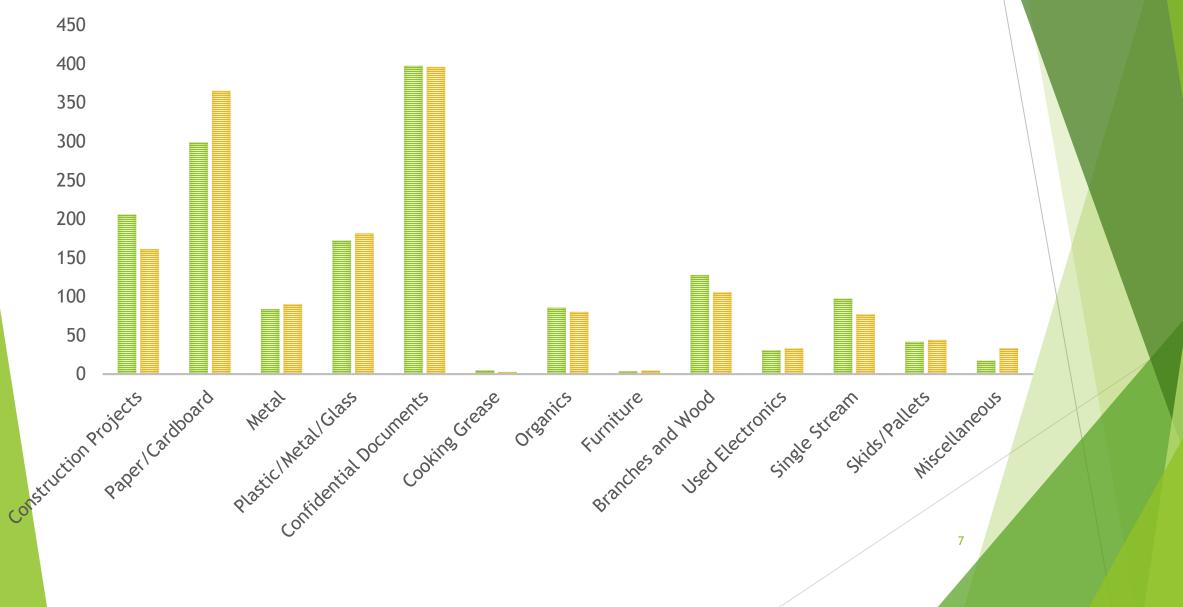

### River Campus Materials 2022

#### RIVER CAMPUS MATERIALS (TONS) 2021 VS. 2022