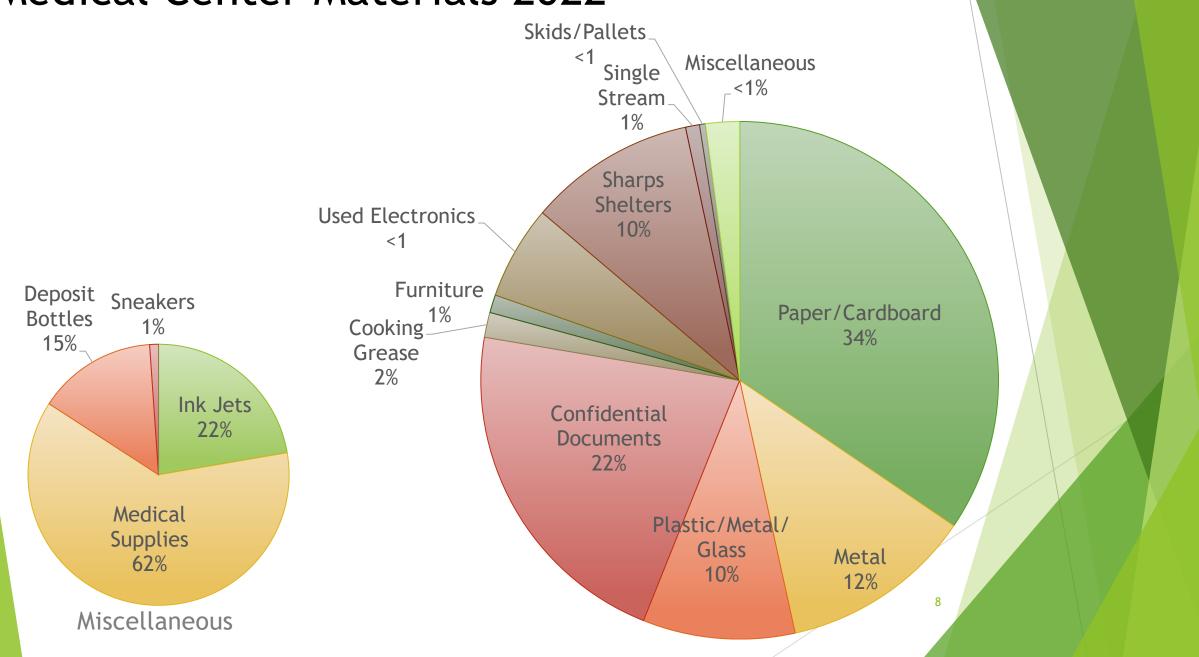

# Medical Center Materials 2022

# MEDICAL CENTER MATERIALS (TONS) 2021 VS. 2022