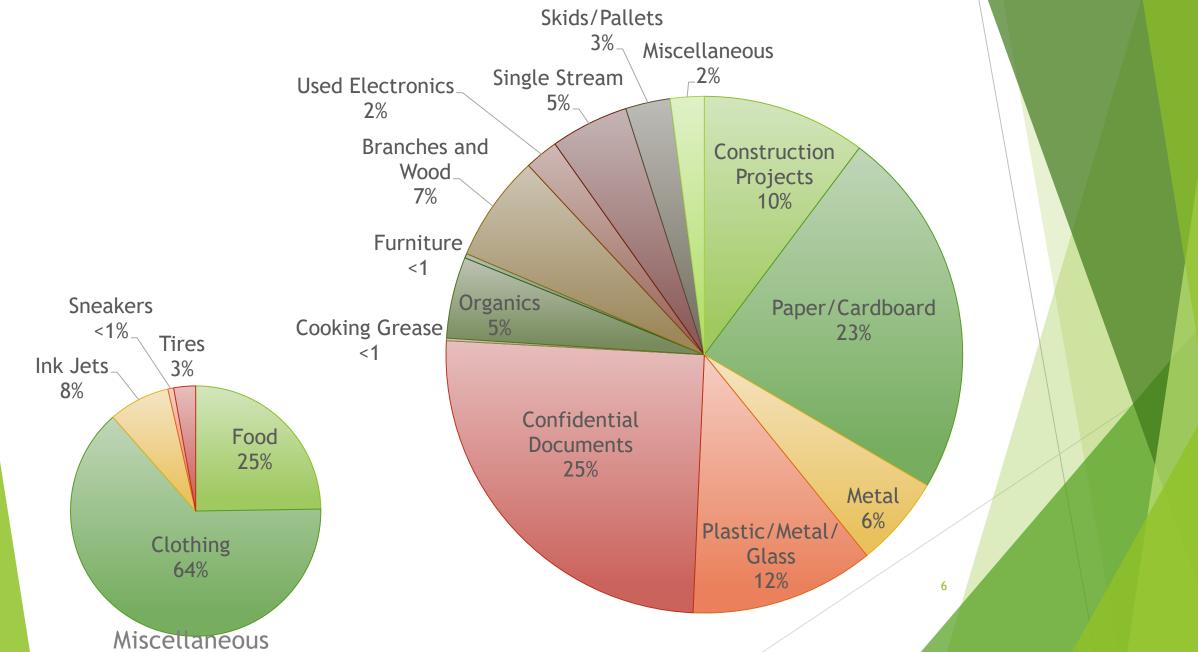

### River Campus Materials 2022

#### RIVER CAMPUS MATERIALS (TONS) 2021 VS. 2022