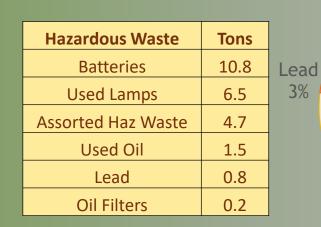

# 2022 Yearend Waste Stream Diversion Report (Jan. - Dec.)

Amy Kadrie, Sustainability Coordinator





### University of Rochester Total Waste Diversion 2022



#### University of Rochester Miscellaneous/Hazardous Waste Recycling 2022

| Miscellaneous      | Tons |
|--------------------|------|
| Medical            |      |
| Supplies/Equipment | 14.6 |
| Clothing           | 12.0 |
| Ink Cartridges     | 6.8  |
| Food               | 4.7  |
| Deposit Bottles    | 3.5  |
| Tires              | 0.5  |
| Sneakers           | 0.4  |







Hazardous Waste









### River Campus Materials 2022



#### RIVER CAMPUS MATERIALS (TONS) 2021 VS. 2022



# Medical Center Materials 2022



# MEDICAL CENTER MATERIALS (TONS) 2021 VS. 2022



## 2022 Tonnages

| Location                         | Diverted<br>Tons | Landfill/<br>Incinerate<br>Tons | Total<br>Waste<br>Output |
|----------------------------------|------------------|---------------------------------|--------------------------|
| River Campus                     | 1,577            | 2,751                           | 4,328                    |
| Medical Center                   | 1,123            | 6,120                           | 7,243                    |
| Off-site                         | 767              | 464                             | 1,231