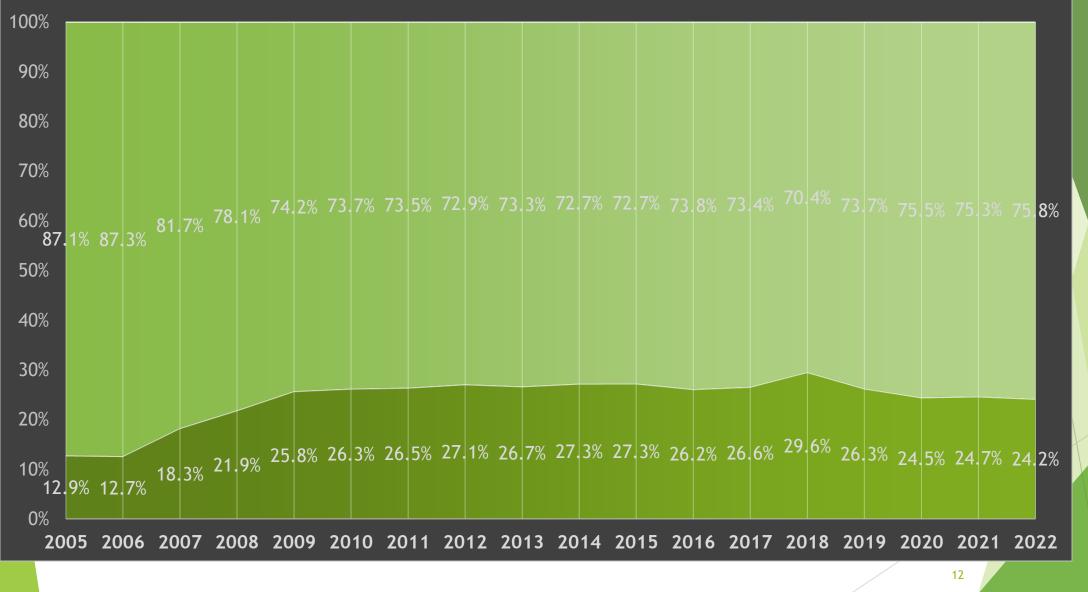

#### Percent Recycled and Solid Waste (Without Construction)

Recycled Materials
Solid Waste

# With Construction vs. Without Construction

| Diversion<br>Rate by<br>Campus           | 2017  | 2017<br>w/out<br>Temp<br>Projects | 2018  | 2018<br>w/out<br>Temp<br>Projects | 2019  | 2019<br>w/out<br>Temp<br>Projects | 2020  | 2020<br>w/out<br>Temp<br>Projects | 2021  | 2021<br>w/out<br>Temp<br>Projects | 2022  | 2022<br>w/out<br>Temp<br>Projects |  |
|------------------------------------------|-------|-----------------------------------|-------|-----------------------------------|-------|-----------------------------------|-------|-----------------------------------|-------|-----------------------------------|-------|-----------------------------------|--|
| River Campus                             | 58.0% | 39.7%                             | 56.3% | 39.2%                             | 48.6% | 40.2%                             | 39.5% | 38.6%                             | 39.7% | 36.5%                             | 36.4% | 35.8%                             |  |
| Medical Center                           | 18.3% | 18.5%                             | 17.6% | 18.6%                             | 16.3% | 17.8%                             | 16.1% | 17.2%                             | 16.0% | 18.1%                             | 15.5% | 17.3%                             |  |
| University<br>Total<br>Diversion<br>Rate | 36.9% | 26.6%                             | 37.1% | 29.6%                             | 29.1% | 26.3%                             | 24.0% | 24.5%                             | 26.4% | 24.7%                             | 27.1% | 24.2%                             |  |