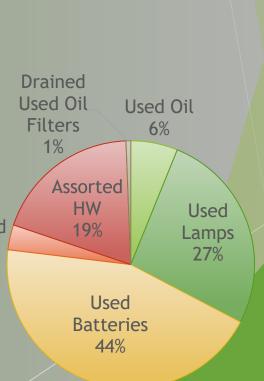

# Medical Center Materials 2022

# MEDICAL CENTER MATERIALS (TONS) 2021 VS. 2022